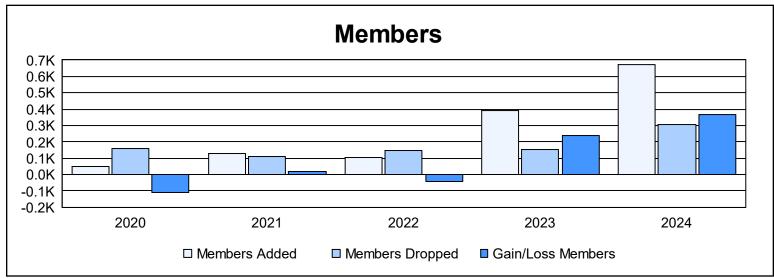

District 392 As of June 2024 Cumulative

| Year      | New<br>Clubs | Dropped<br>Clubs | Gain/<br>Loss<br>Clubs | New<br>Members | Charter<br>Members | Reinstate<br>Members | Transfer<br>Members | Total<br>Member<br>Added | Total<br>Members<br>Dropped | Gain/<br>Loss<br>Members |
|-----------|--------------|------------------|------------------------|----------------|--------------------|----------------------|---------------------|--------------------------|-----------------------------|--------------------------|
| 2019-2020 | 0            | 3                | -3                     | 0              | 37                 | 7                    | 3                   | 47                       | 157                         | -110                     |
| 2020-2021 | 0            | 0                | 0                      | 114            | 8                  | 0                    | 9                   | 131                      | 113                         | 18                       |
| 2021-2022 | 0            | 0                | 0                      | 96             | 4                  | 0                    | 6                   | 106                      | 147                         | -41                      |
| 2022-2023 | 0            | 1                | -1                     | 368            | 7                  | 0                    | 17                  | 392                      | 151                         | 241                      |
| 2023-2024 | 10           | 0                | 10                     | 380            | 240                | 21                   | 30                  | 671                      | 306                         | 365                      |
| Average   | 2            | 1                | 1                      | 192            | 59                 | 6                    | 13                  | 269                      | 175                         | 95                       |