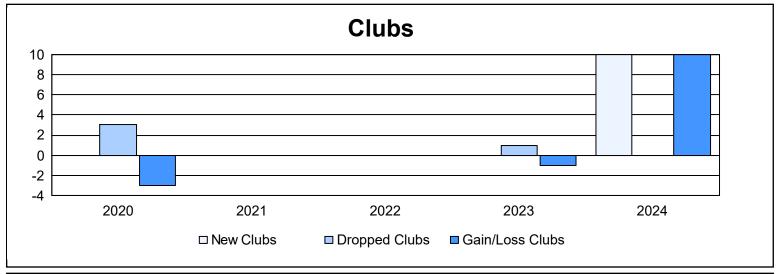

District 392 As of June 2024 Cumulative

| Year      | New<br>Clubs | Dropped<br>Clubs | Gain/<br>Loss<br>Clubs | New<br>Members | Charter<br>Members | Reinstate<br>Members | Transfer<br>Members | Total<br>Member<br>Added | Total<br>Members<br>Dropped | Gain/<br>Loss<br>Members |
|-----------|--------------|------------------|------------------------|----------------|--------------------|----------------------|---------------------|--------------------------|-----------------------------|--------------------------|
| 2019-2020 | 0            | 3                | -3                     | 0              | 37                 | 7                    | 3                   | 47                       | 157                         | -110                     |
| 2020-2021 | 0            | 0                | 0                      | 114            | 8                  | 0                    | 9                   | 131                      | 113                         | 18                       |
| 2021-2022 | 0            | 0                | 0                      | 96             | 4                  | 0                    | 6                   | 106                      | 147                         | -41                      |
| 2022-2023 | 0            | 1                | -1                     | 368            | 7                  | 0                    | 17                  | 392                      | 151                         | 241                      |
| 2023-2024 | 10           | 0                | 10                     | 380            | 240                | 21                   | 30                  | 671                      | 306                         | 365                      |
| Average   | 2            | 1                | 1                      | 192            | 59                 | 6                    | 13                  | 269                      | 175                         | 95                       |